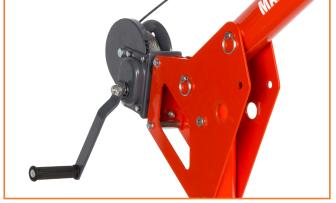

### Standard Davit Features

- · Available with AC, DC, pneumatic, hydraulic, and manual hoists
- · Two position boom for flexible operation
- · Collapsible design allows for storage or transport
- · 360° rotation in pedestal, socket or wall mounted bases
- · Top and bottom sleeve bearings in base allow for ease of rotation when under load
- Powder coated frame and components
- Stainless steel models available

## Options

- · Swing handle
- · Upper limit switch
- · Overhaul plate

Distributed by:

- · Rotary limit switch with adjustable lower limit
- · Weather resistant coatings and hardware
- · Additional features and upgrades available upon request

| Shown with optional manual hoist                                                                        |                                                    |
|---------------------------------------------------------------------------------------------------------|----------------------------------------------------|
| Columbia Davit Cranes can be built to meet the nee<br>Contact us today with your specific requirements. | ds of virtually any material handling application. |