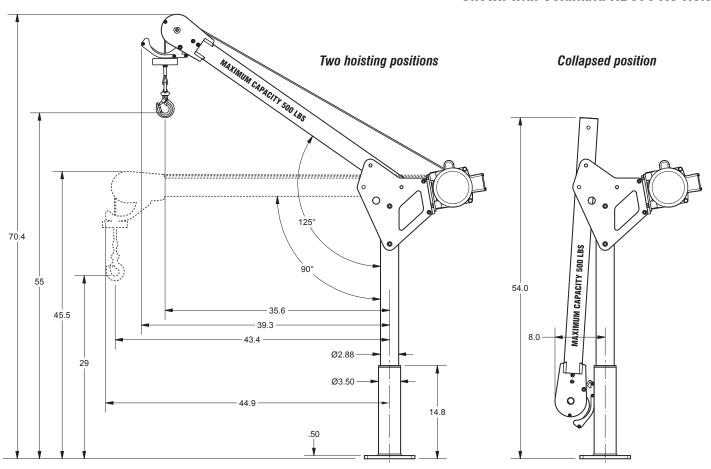

### Standard Davit Features

- · Available with AC, DC, pneumatic, hydraulic, and manual hoists
- · Two position boom for flexible operation
- · Collapsible design allows for storage or transport
- · 360° rotation in pedestal, socket or wall mounted bases
- · Top and bottom sleeve bearings in base allow for ease of rotation when under load
- Powder coated frame and components
- Stainless steel models available