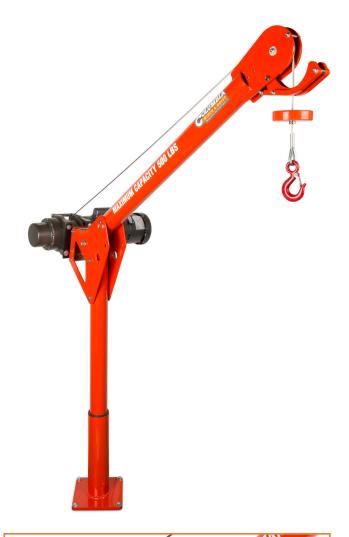

# Safer and Simpler Material Handling

**5EMM Davit Crane** 500 lbs. Capacity

### Standard Davit Features

- · Available with AC, DC, pneumatic, hydraulic, and manual hoists
- · Two position boom for flexible operation
- · Collapsible design allows for storage or transport
- · 360° rotation in pedestal, socket or wall mounted bases
- · Top and bottom sleeve bearings in base allow for ease of rotation when under load
- Powder coated frame and components
- Stainless steel models available

| Shown with optional manual hoist                                                                        |                                                    |
|---------------------------------------------------------------------------------------------------------|----------------------------------------------------|
| Columbia Davit Cranes can be built to meet the nee<br>Contact us today with your specific requirements. | ds of virtually any material handling application. |